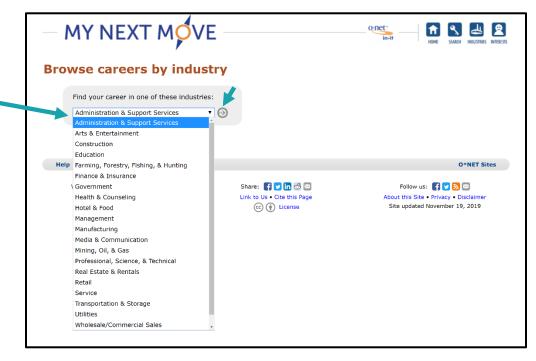

- l. \_\_\_\_\_
- 2. \_\_\_\_\_
- 3. \_\_\_\_\_\_

Now go to My Next Move and click on the industry groups you are interested in, one at a time.

## https://www.mynextmove.org/find/browse

Review several Sample Career Profiles that interest you and select one favorite from each of your top 3 industries above. Three favorite career profiles:

| -  |  |  |  |
|----|--|--|--|
| 1  |  |  |  |
| ١. |  |  |  |
|    |  |  |  |